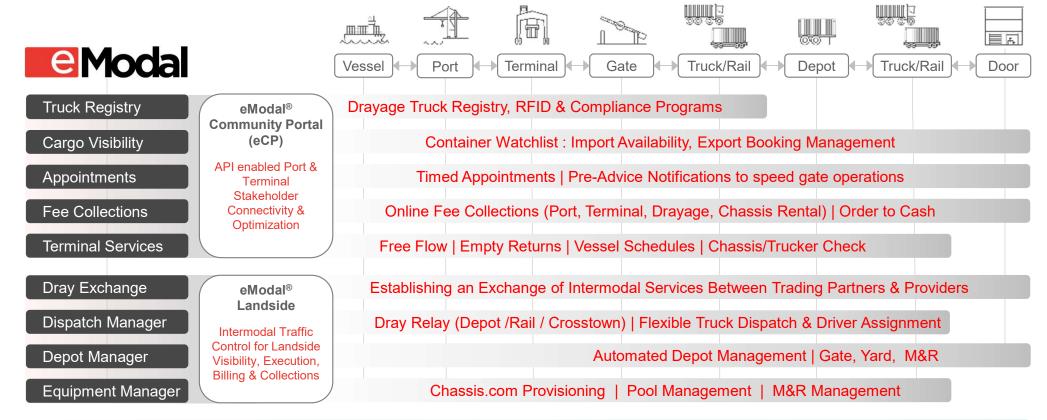

## **EModal** Community Portal

Manager

Intermodal Manager Rail & Depot

Cargo **Visibility** 

**Equipment** Manager Chassis.com

Dray **Exchange** 

**Dispatch** Manager

**Empty** Manager Street Turns

**Depot** Manager

eModal Data **Services** 

**Marine Highway** Barge

**Marine Exchange** 

Wharfage / BLB

#### One Platform – Many Apps

- **Executional tools**
- Payment processing
- Cargo visibility
- Data enabled business intelligence
- APIs connecting stakeholder systems