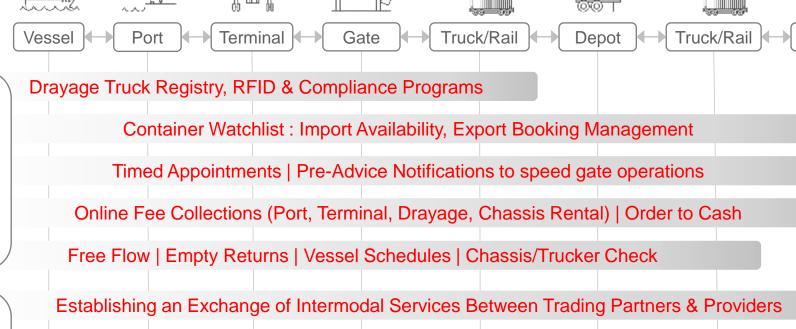

## **Visibility**

- Real time access to onterminal cargo status
- Ongoing status events throughout the intermodal container lifecycle
- Open, common platform & data sharing clearinghouse
- API access to executional data feeding legacy TMS systems
- Digitization & access to pertinent load documentation

#### Execution

- Terminal & depot pre-advice/appointments to speed cargo and gate flow
- Landside Ops management (drayage & depot automation, final mile confirmations)
- Fee management, processing & collections (order to cash)
- Driver, truck, chassis & RFID registration& program management
- Chassis pool management & IEP FMCSA regulatory compliance
- Maintenance & repair Equipment, vendor management, order to cash execution

## **Optimization**

- Appointment system configuration to service trucks based on yard block, stack & move type capacity
- Advanced in-gate truck mission information flows to automate terminal & dispatch activities
- Automated advanced truck appointment setting for dispatch efficiency
- Coordination of terminal, drayage dispatch, depot, 3PL & BCO info sharing
- Automated order to cash processing for drayage dispatch & driver settlements, as well as freight pay audit